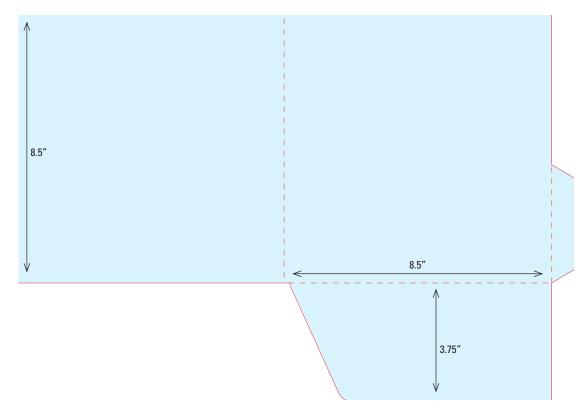

# **NOT TO SCALE**

**DIELINE 80** 

Pocket Folder w/ 8.5" Pocket Finished Size: 9" x 12"