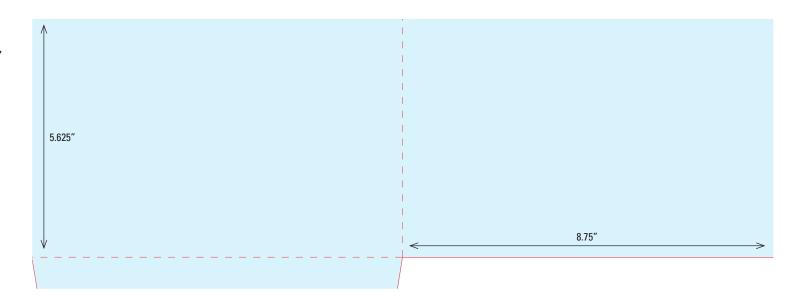

nished Size: 4.5" x 8"





# **NOT TO SCALE**

**DIELINE 80** 

Pocket Folder w/ 8.5" Pocket Finished Size: 9" x 12"



# **NOT TO SCALE**

Magazine Cover, Landscape w/ 4.75" Pocket Finished Size: 8" x 5"





# **NOT TO SCALE**

Rack Card Pocket Folder Finished Size: 4.25" x 9.5"





# **NOT TO SCALE**

Square Pocket Folder Finished Size: 8.5" x 8.5"





# **NOT TO SCALE**

**DIELINE 84** 

Pocket Folder

Finished Size: 4" x 10"





# **NOT TO SCALE**

Pocket Folder 2 Horizontal Slits for Inserts Finished Size: 4.25" x 10.125"





# **NOT TO SCALE**

Label Sheet w/2 Kiss Cuts for Removal Finished Size: 2" x 3" Kiss Cut Size: 0.4375" x 0.5"





# **NOT TO SCALE**

Brochure with BC Slits Finished Size: 5.5" x 8.5"





# **NOT TO SCALE**

Pocket Folder

Finished Size: 8.75" x 5.625"





# **NOT TO SCALE**