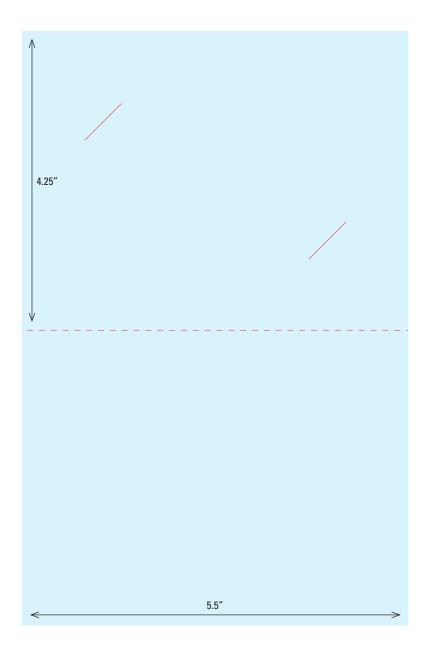

DIELINE 47 Calling Card w/Business Card Slits Finished Size: 5.5" x 4.25"





# **NOT TO SCALE**

**DIELINE 48** 

Studio Cards - Diagonal Cut Finished Size: 2.75" x 2.75"





# **NOT TO SCALE**

Mailer

Finished Size: 10" x 4.72"

Note: can remove scores for flat

house-shaped piece Finished Size: 10" x 14"





# **NOT TO SCALE**

# **DIELINE 50** House Finished Size: 6.25" x 4.8375" Taexx In-wall Pest Control System (Ready for Activation) Conveniently treat for pests from outside the home & reduce exposure to pesticides How smart is your home? 4.8375"

6.25"

# **NOT TO SCALE**



# **NOT TO SCALE**

# **DIELINE 52** Mailer w/Perf for Reply Finished Size: 6.125" x 4.3125" 4.3125" 3.2645" 6.125"

# **NOT TO SCALE**

**DIELINE 53** 

Pyramid Table Topper Assembled Size: 5.8831" x 7.0916"





# **NOT TO SCALE**

Brochure, folds to Triangle Finished Size: 8" x