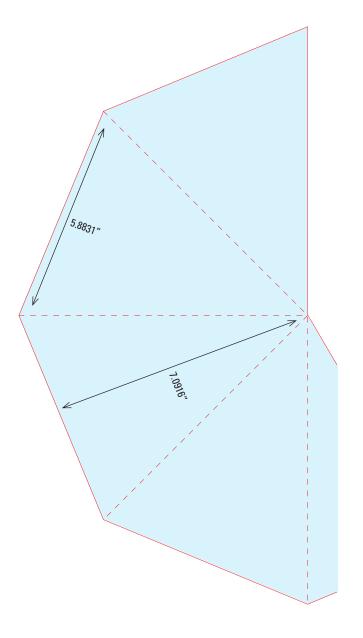

# **NOT TO SCALE**

**DIELINE 53** 

Pyramid Table Topper Assembled Size: 5.8831" x 7.0916"