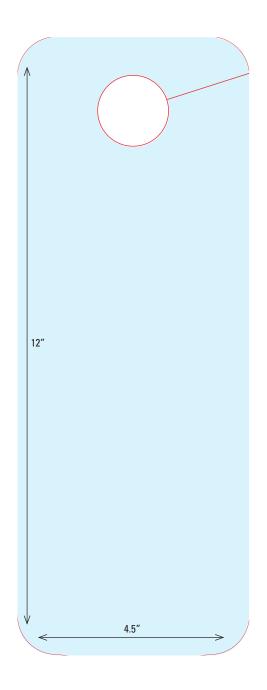

ed Size: 5" x 5"



### 803.796.4000 • 800.948.1074 • Fax 803.796.4527

11

### **NOT TO SCALE**

CD Cover Assembled Size: 5" x 5"





# **NOT TO SCALE**

Hang Tag w/ BC Slits and 2 Scores for Folding Finished Size: 3.75" x 13.5"





### **NOT TO SCALE**

Hang Tag w/ BC Slits and Perf for Removal Finished Size: 4" x 10.5"





# Congratulations on the Purchase of Your New Home!

We would consider it a privilege to continue protecting your property against unwanted household pests.

The Most Respected Name in the Pest Control Industry!

### **NOT TO SCALE**

Hang Tag

Finished Size: 4" x 10.4"





# **NOT TO SCALE**

Hang Tag

Finished Size: 4.25" x 11"





# **NOT TO SCALE**

Hang Tag w/Score and Perf Finished Size: 5" x 16"





# **NOT TO SCALE**

Hang Tag Finished Size: 4.5" x 12"





# **NOT TO SCALE**

### DIELINE 70 Hang Tag w/Perfs Finished Size: 4.5" x 14"





# **NOT TO SCALE**

**DIELINE 71** 

Hang Tag

Finished Size: 3.5" x 9.25"





# **NOT TO SCALE**

Hang Tag Finished Size: 3.25" x 8"





# **NOT TO SCALE**

Hang Tag

Finished Size: 3.5" x 7"





# **NOT TO SCALE**

**DIELINE 74** 

Circle

Finished Size: 2.5" diameter



# **NOT TO SCALE**

**DIELINE 75** 

Circle

Finished Size: 4" diameter





# **NOT TO SCALE**

0val

Finished Size: 5.0625" x 3.0625"



# **NOT TO SCALE**

0val

Finished Size: 3" x 2" oval



# **NOT TO SCALE**

**DIELINE 78** 

Pocket Folder w/BC Slits Horizontal Pocket Finished Size: 9.5" x 12"



# **NOT TO SCALE**

### DIELINE 79 Small Pocket Folder Finished Size: 4.5" x 8"





# **NOT TO SCALE**

**DIELINE 80** 

Pocket Fo