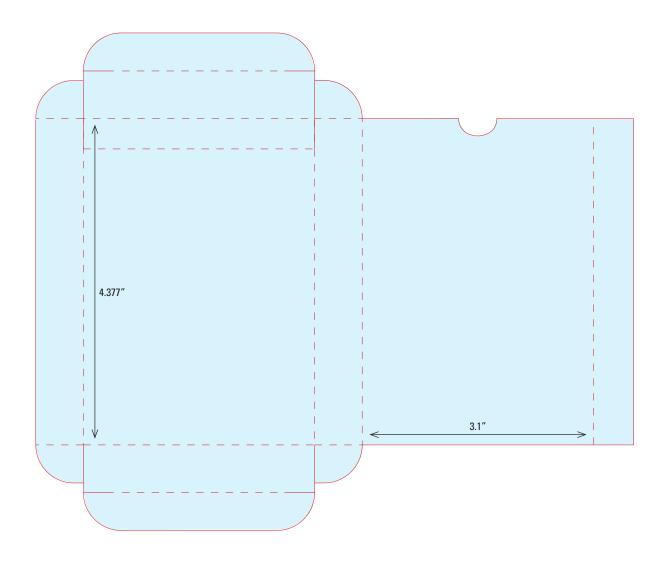

### **NOT TO SCALE**

**DIELINE 60** 

Deck of Cards Box

Assembled Size: 3.1" x 4.377"