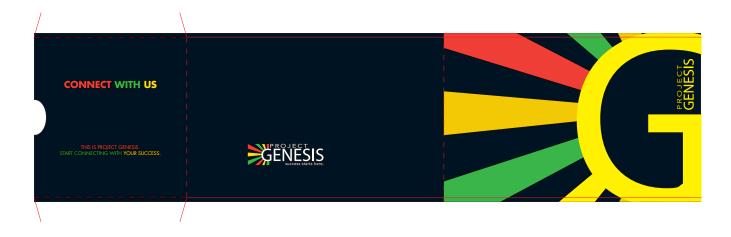

# **NOT TO SCALE**

Magazine Cover, Landscape w/ 4.75" Pocket Finished Size: 8" x 5"