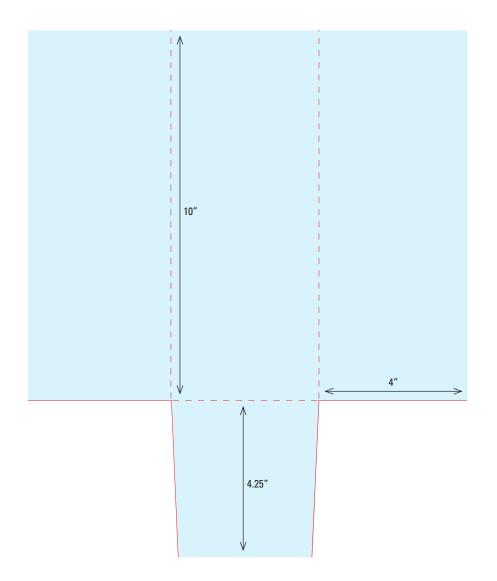

# **NOT TO SCALE**

**DIELINE 75** 

Circle

Finished Size: 4" diameter





# **NOT TO SCALE**

0val

Finished Size: 5.0625" x 3.0625"



# **NOT TO SCALE**

0val

Finished Size: 3" x 2" oval



# **NOT TO SCALE**

**DIELINE 78** 

Pocket Folder w/BC Slits Horizontal Pocket Finished Size: 9.5" x 12"



# **NOT TO SCALE**

### DIELINE 79 Small Pocket Folder Finished Size: 4.5" x 8"





# **NOT TO SCALE**

**DIELINE 80** 

Pocket Folder w/ 8.5" Pocket Finished Size: 9" x 12"



# **NOT TO SCALE**

Magazine Cover, Landscape w/ 4.75" Pocket Finished Size: 8" x 5"





# **NOT TO SCALE**

Rack Card Pocket Folder Finished Size: 4.25" x 9.5"





# **NOT TO SCALE**

Square Pocket Folder Finished Size: 8.5" x 8.5"





# **NOT TO SCALE**

**DIELINE 84** 

Pocket Folder

Finished Size: 4" x 10"





# **NOT TO SCALE**

Pocket Folder 2 Horizontal Slits for Inserts Finished Size: 4.25" x 10.125"





# **NOT TO SCALE**

Label Sheet w/2 Kiss Cuts for Removal Finished Size: 2" x 3" Kiss Cut Size: 0.4375" x 0.5"





# **NOT TO SCALE**

Brochure with BC Slits Finished Size: 5.5" x 8.5"





# **NOT TO SCALE**

Pocket Folder

Finished Size: 8.75" x 5.625"





# **NOT TO SCALE**