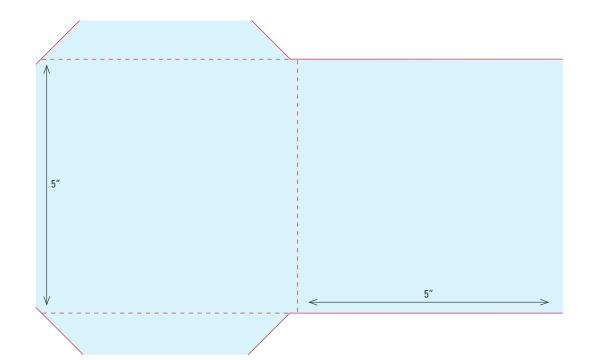

# **NOT TO SCALE**

CD Sleeve

Assembled Size: 5" x 5"

# **NOT TO SCALE**

CD Ecosleeve Assembled Size: 5" x 5"

### **NOT TO SCALE**

CD Cover Assembled Size: 5" x 5"