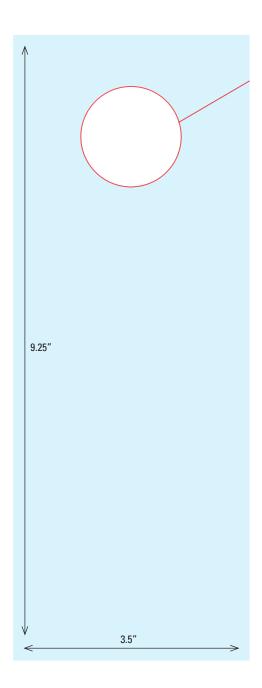

g w/ BC Slits and 2 Scores for Folding Finished Size: 3.75" x 13.5"





### **NOT TO SCALE**

Hang Tag w/ BC Slits and Perf for Removal Finished Size: 4" x 10.5"





# Congratulations on the Purchase of Your New Home!

We would consider it a privilege to continue protecting your property against unwanted household pests.

The Most Respected Name in the Pest Control Industry!

### **NOT TO SCALE**

Hang Tag

Finished Size: 4" x 10.4"





# **NOT TO SCALE**

Hang Tag

Finished Size: 4.25" x 11"





# **NOT TO SCALE**

Hang Tag w/Score and Perf Finished Size: 5" x 16"





# **NOT TO SCALE**

Hang Tag Finished Size: 4.5" x 12"





# **NOT TO SCALE**

### DIELINE 70 Hang Tag w/Perfs Finished Size: 4.5" x 14"





# **NOT TO SCALE**

**DIELINE 71** 

Hang Tag

Finished Size: 3.5" x 9.25"





# **NOT TO SCALE**

Hang Tag Finished Size: 3.25" x 8"





# **NOT TO SCALE**

Hang Tag

Finished Size: 3.5" x 7"





# **NOT TO SCALE**

**DIELINE 74** 

Circle

Finished Size: 2.5" diameter



# **NOT TO SCALE**

**DIELINE 75** 

Circle

Finished Size: 4" diameter





# **NOT TO SCALE**

0val

Finished Size: 5.0625" x 3.0625"



# **NOT TO SCALE**

0val

Finished Size: 3" x 2" oval



# **NOT TO SCALE**

**DIELINE 78** 

Pocket Folder w/BC Slits Horizontal Pocket Finished Size: 9.5" x 12"



# **NOT TO SCALE**

### DIELINE 79 Small Pocket Folder Finished Size: 4.5" x 8"





# **NOT TO SCALE**

**DIELINE 80** 

Pocket Folder w/ 8.5" Pocket Finished Size: 9" x 12"



# **NOT TO SCALE**

Magazine Cover, Landscape w/ 4.75" Pocket Finished Size: 8" x 5"





# **NOT TO SCALE**

Rack C