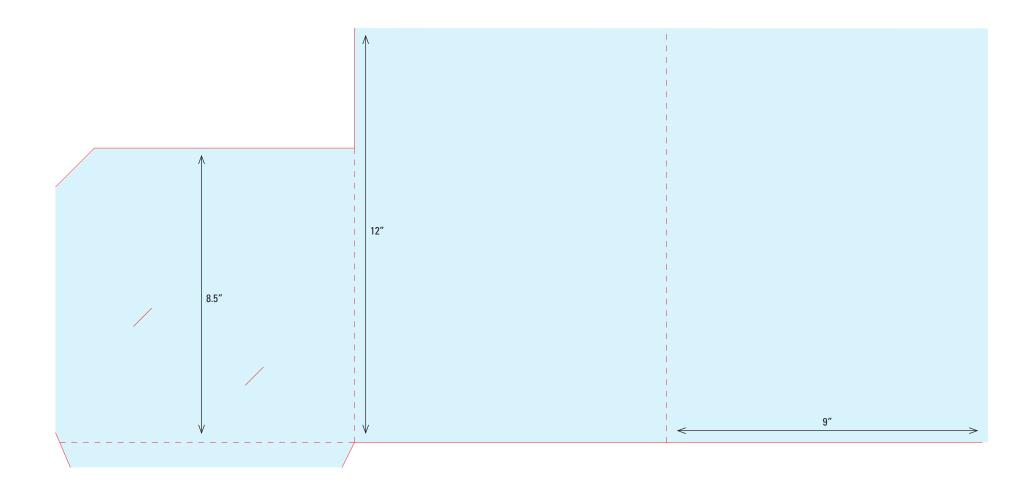

# **NOT TO SCALE**

**DIELINE 80** 

Pocket Folder w/ 8.5" Pocket Finished Size: 9" x 12"