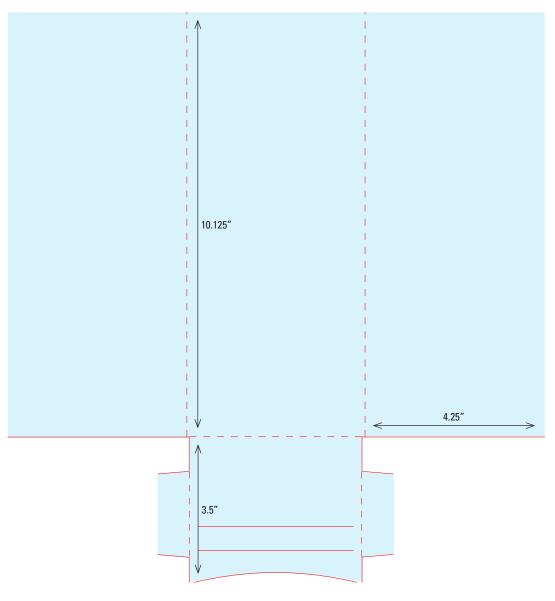

# **NOT TO SCALE**

Pocket Folder 2 Horizontal Slits for Inserts Finished Size: 4.25" x 10.125"