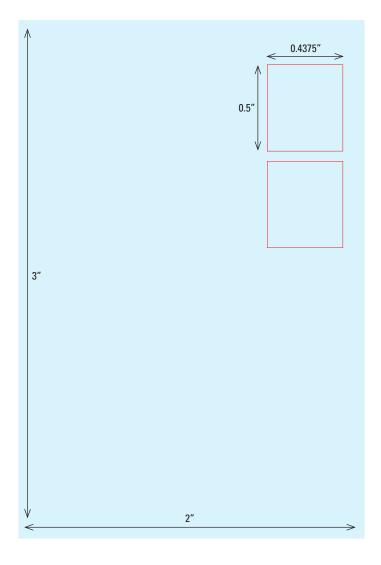

# **NOT TO SCALE**

Label Sheet w/2 Kiss Cuts for Removal Finished Size: 2" x 3" Kiss Cut Size: 0.4375" x 0.5"