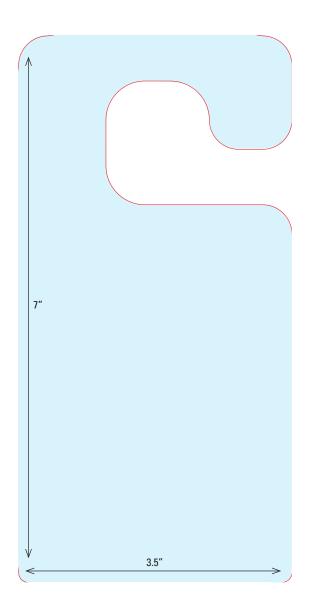

Perf for Removal Finished Size: 4" x 10.5"





# Congratulations on the Purchase of Your New Home!

We would consider it a privilege to continue protecting your property against unwanted household pests.

The Most Respected Name in the Pest Control Industry!

### **NOT TO SCALE**

Hang Tag

Finished Size: 4" x 10.4"





# **NOT TO SCALE**

Hang Tag

Finished Size: 4.25" x 11"





# **NOT TO SCALE**

Hang Tag w/Score and Perf Finished Size: 5" x 16"





# **NOT TO SCALE**

Hang Tag Finished Size: 4.5" x 12"





# **NOT TO SCALE**

### DIELINE 70 Hang Tag w/Perfs Finished Size: 4.5" x 14"





# **NOT TO SCALE**

**DIELINE 71** 

Hang Tag

Finished Size: 3.5" x 9.25"





# **NOT TO SCALE**

Hang Tag Finished Size: 3.25" x 8"





# **NOT TO SCALE**

Hang Tag

Finished Size: 3.5" x 7"





# **NOT TO SCALE**

**DIELINE 74** 

Circle

Finished Size: 2.5" diameter



# **NOT TO SCALE**

**DIELINE 75** 

Circle

Finished Size: 4" diameter





# **NOT TO SCALE**

0val

Finished Size: 5.0625" x 3.0625"



# **NOT TO SCALE**

0val

Finished Size: 3" x 2" oval



# **NOT TO SCALE**

**DIELINE 78** 

Pocket Folder w/BC Slits Horizontal Pocket Finished Size: 9.5" x 12"



# **NOT TO SCALE**

### DIELINE 79 Small Pocket Folder Finished Size: 4.5" x 8"





# **NOT TO SCALE**

**DIELINE 80** 

Pocket Folder w/ 8.5" Pocket Finished Size: 9" x 12"



# **NOT TO SCALE**

Magazine Cover, Landscape w/ 4.75" Pocket Finished Size: 8" x 5"





# **NOT TO SCALE**

Rack Card Pocket Folder Finished Size: 4.25" x 9.5"





# **NOT TO SCALE**

Square Pocket Folder Finished Size: 8.5" x 8.5"