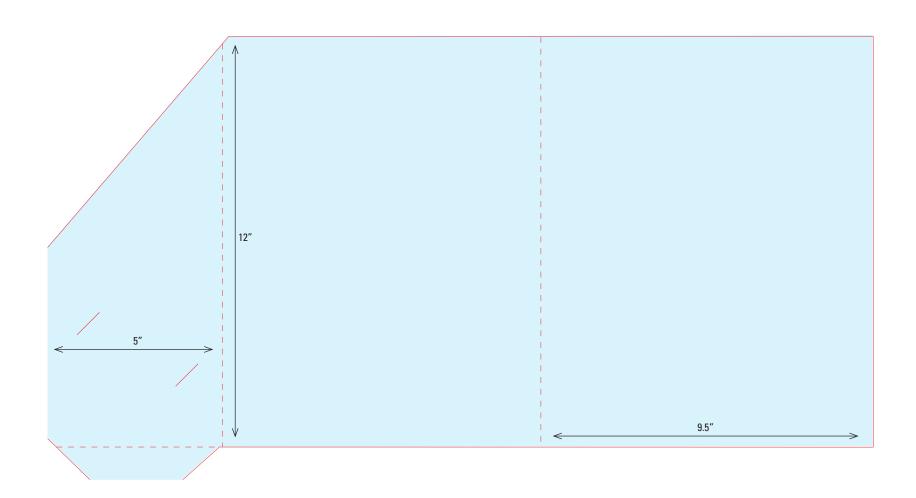

# **NOT TO SCALE**

**DIELINE 78** 

Pocket Folder w/BC Slits Horizontal Pocket Finished Size: 9.5" x 12"