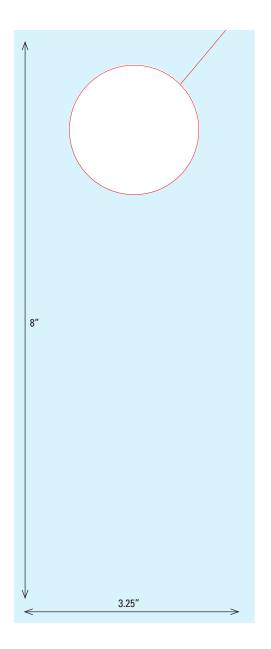

x 13.5"





### **NOT TO SCALE**

Hang Tag w/ BC Slits and Perf for Removal Finished Size: 4" x 10.5"





# Congratulations on the Purchase of Your New Home!

We would consider it a privilege to continue protecting your property against unwanted household pests.

The Most Respected Name in the Pest Control Industry!

### **NOT TO SCALE**

Hang Tag

Finished Size: 4" x 10.4"





# **NOT TO SCALE**

Hang Tag

Finished Size: 4.25" x 11"





# **NOT TO SCALE**

Hang Tag w/Score and Perf Finished Size: 5" x 16"





# **NOT TO SCALE**

Hang Tag Finished Size: 4.5" x 12"





# **NOT TO SCALE**

### DIELINE 70 Hang Tag w/Perfs Finished Size: 4.5" x 14"





# **NOT TO SCALE**

**DIELINE 71** 

Hang Tag

Finished Size: 3.5" x 9.25"





# **NOT TO SCALE**

Hang Tag Finished Size: 3.25" x 8"





# **NOT TO SCALE**

Hang Tag

Finished Size: 3.5" x 7"





# **NOT TO SCALE**

**DIELINE 74** 

Circle

Finished Size: 2.5" diameter



# **NOT TO SCALE**

**DIELINE 75** 

Circle

Finished Size: 4" diameter





# **NOT TO SCALE**

0val

Finished Size: 5.0625" x 3.0625"



# **NOT TO SCALE**

0val

Finished Size: 3" x 2" oval



# **NOT TO SCALE**

**DIELINE 78** 

Pocket Folder w/BC Slits Horizontal Pocket Finished Size: 9.5" x 12"



# **NOT TO SCALE**

### DIELINE 79 Small Pocket Folder Finished Size: 4.5" x 8"





# **NOT TO SCALE**

**DIELINE 80** 

Pocket Folder w/ 8.5" Pocket Finished Size: 9" x 12"



# **NOT TO SCALE**

Magazine Cover, Landscape w/ 4.75" Pocket Finished Size: 8" x 5"





# **NOT TO SCALE**

Rack Card Pocket Folder Finished Size: 4.25" x 9.5"





# **NOT T