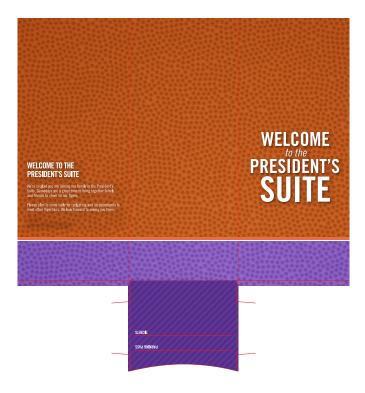

Finished Size: 5.0625" x 3.0625"



# **NOT TO SCALE**

0val

Finished Size: 3" x 2" oval



# **NOT TO SCALE**

**DIELINE 78** 

Pocket Folder w/BC Slits Horizontal Pocket Finished Size: 9.5" x 12"



# **NOT TO SCALE**

### DIELINE 79 Small Pocket Folder Finished Size: 4.5" x 8"





# **NOT TO SCALE**

**DIELINE 80** 

Pocket Folder w/ 8.5" Pocket Finished Size: 9" x 12"



# **NOT TO SCALE**

Magazine Cover, Landscape w/ 4.75" Pocket Finished Size: 8" x 5"





# **NOT TO SCALE**

Rack Card Pocket Folder Finished Size: 4.25" x 9.5"





# **NOT TO SCALE**

Square Pocket Folder Finished Size: 8.5" x 8.5"





# **NOT TO SCALE**

**DIELINE 84** 

Pocket Folder

Finished Size: 4" x 10"





# **NOT TO SCALE**

Pocket Folder 2 Horizontal Slits for Inserts Finished Size: 4.25" x 10.125"





# **NOT TO SCALE**

Label Sheet w/2 Kiss Cuts for Removal Finished Size: 2" x 3" Kiss Cut Size: 0.4375" x 0.5"





# **NOT TO SCALE**

Brochure with BC Slits Finished Size: 5.5" x 8.5"





# **NOT TO SCALE**

Pocket Folder

Finished Size: 8.75" x 5.625"





# **NOT TO SCALE**