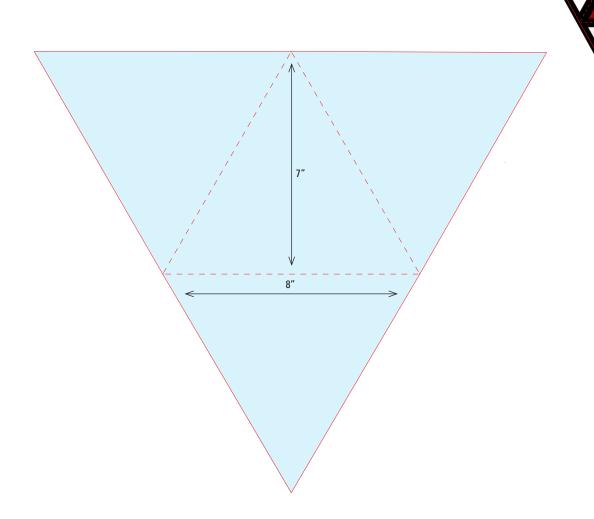

# **NOT TO SCALE**

**DIELINE 53** 

Pyramid Table Topper Assembled Size: 5.8831" x 7.0916"

# **NOT TO SCALE**

Brochure, folds to Triangle Finished Size: 8" x 7"