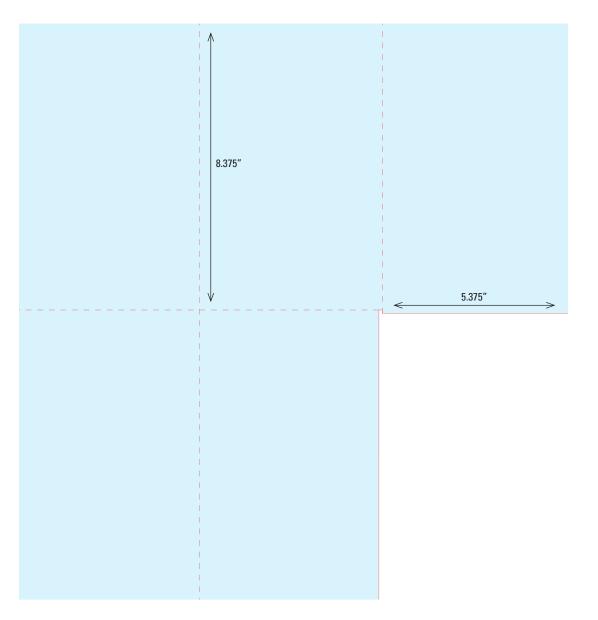

# **NOT TO SCALE**

**DIELINE 57** 

Booklet Fold Out Cover Saddle Stitched Booklet Finished Size: 5.375" x 8.375"