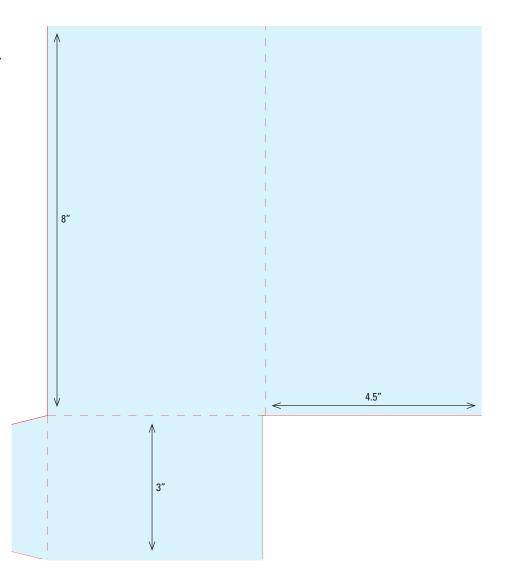

T TO SCALE**

Hang Tag Finished Size: 4.5" x 12"





# **NOT TO SCALE**

### DIELINE 70 Hang Tag w/Perfs Finished Size: 4.5" x 14"





# **NOT TO SCALE**

**DIELINE 71** 

Hang Tag

Finished Size: 3.5" x 9.25"





# **NOT TO SCALE**

Hang Tag Finished Size: 3.25" x 8"





# **NOT TO SCALE**

Hang Tag

Finished Size: 3.5" x 7"





# **NOT TO SCALE**

**DIELINE 74** 

Circle

Finished Size: 2.5" diameter



# **NOT TO SCALE**

**DIELINE 75** 

Circle

Finished Size: 4" diameter





# **NOT TO SCALE**

0val

Finished Size: 5.0625" x 3.0625"



# **NOT TO SCALE**

0val

Finished Size: 3" x 2" oval



# **NOT TO SCALE**

**DIELINE 78** 

Pocket Folder w/BC Slits Horizontal Pocket Finished Size: 9.5" x 12"



# **NOT TO SCALE**

### DIELINE 79 Small Pocket Folder Finished Size: 4.5" x 8"





# **NOT TO SCALE**

**DIELINE 80** 

Pocket Folder w/ 8.5" Pocket Finished Size: 9" x 12"



# **NOT TO SCALE**

Magazine Cover, Landscape w/ 4.75" Pocket Finished Size: 8" x 5"





# **NOT TO SCALE**

Rack Card Pocket Folder Finished Size: 4.25" x 9.5"





# **NOT TO SCALE**

Square Pocket Folder Finished Size: 8.5" x 8.5"





# **NOT TO SCALE**

**DIELINE 84** 

Pocket Folder

Finished Size: 4" x 10"





# **NOT TO SCALE**

Pocket Folder 2 Horizontal Slits for Inserts Finished Size: 4.25" x 10.125"





# **NOT TO SCALE**

Label Sheet w/2 Kiss Cuts for Removal Finished Size: 2" x 3" Kiss Cut Size: 0.4375" x 0.5"





# **NOT TO SCALE**

Brochure with BC Slits Finished Size: 5.5" x 8.5"





# **NOT TO SCALE**

Pocket Folder

Finished Size: 8.75" x 5.625"





# **NOT TO SCALE**