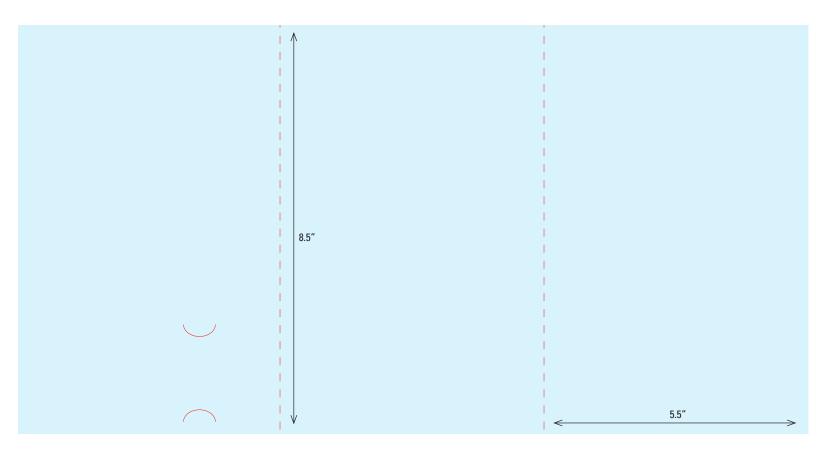

.5" x 12"



# **NOT TO SCALE**

### DIELINE 79 Small Pocket Folder Finished Size: 4.5" x 8"





# **NOT TO SCALE**

**DIELINE 80** 

Pocket Folder w/ 8.5" Pocket Finished Size: 9" x 12"



# **NOT TO SCALE**

Magazine Cover, Landscape w/ 4.75" Pocket Finished Size: 8" x 5"





# **NOT TO SCALE**

Rack Card Pocket Folder Finished Size: 4.25" x 9.5"





# **NOT TO SCALE**

Square Pocket Folder Finished Size: 8.5" x 8.5"





# **NOT TO SCALE**

**DIELINE 84** 

Pocket Folder

Finished Size: 4" x 10"





# **NOT TO SCALE**

Pocket Folder 2 Horizontal Slits for Inserts Finished Size: 4.25" x 10.125"





# **NOT TO SCALE**

Label Sheet w/2 Kiss Cuts for Removal Finished Size: 2" x 3" Kiss Cut Size: 0.4375" x 0.5"





# **NOT TO SCALE**

Brochure with BC Slits Finished Size: 5.5" x 8.5"





# **NOT TO SCALE**

Pocket Folder

Finished Size: 8.75" x 5.625"





# **NOT TO SCALE**