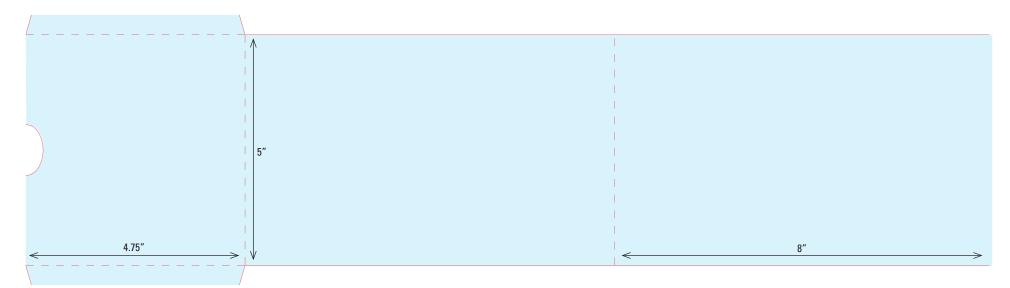

# **NOT TO SCALE**

Magazine Cover, Landscape w/ 4.75" Pocket Finished Size: 8" x 5"