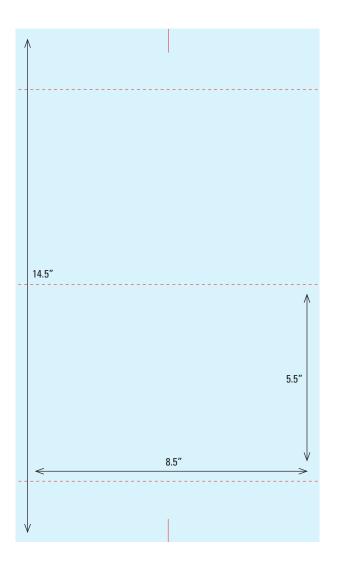

# **NOT TO SCALE**

Tent Card Flat Size: 8.5" x 14.5"

Assembled Size: 8.5" x 5.5"

What this means to you: When you open an account, we will ask for the following information, as appropriate — your name, address, date of birth, and other information that will allow us to identify you. We may also ask to see your driver's license or other identifying documents.