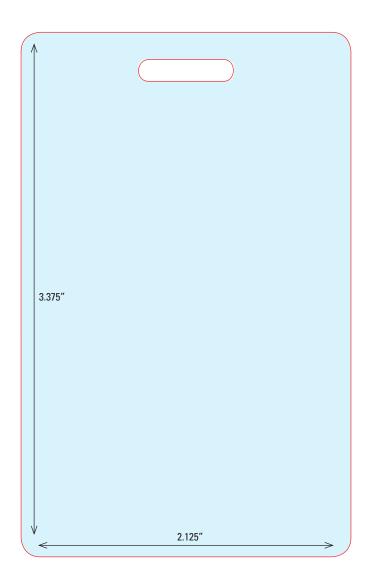

# **NOT TO SCALE**

Notecard

Finished Size: 5" x 7"

F41 PPI 108814

please contact your sales representative or account manager at 803-796-4000.

Name Tags 0.125" Round Corners Finished Size: 2.125" x 3.375"