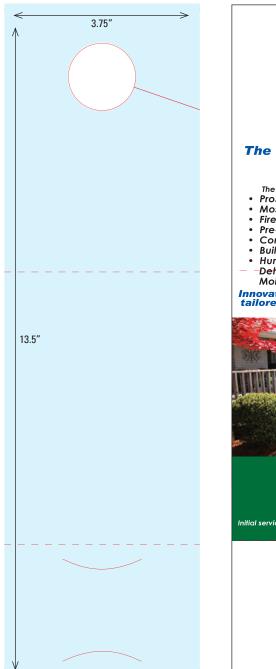

# **NOT TO SCALE**

Hang Tag w/ BC Slits and 2 Scores for Folding Finished Size: 3.75" x 13.5"