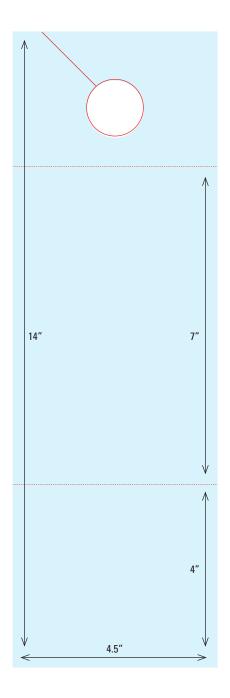

OT TO SCALE**

CD Cover Assembled Size: 5" x 5"





# **NOT TO SCALE**

Hang Tag w/ BC Slits and 2 Scores for Folding Finished Size: 3.75" x 13.5"





### **NOT TO SCALE**

Hang Tag w/ BC Slits and Perf for Removal Finished Size: 4" x 10.5"





# Congratulations on the Purchase of Your New Home!

We would consider it a privilege to continue protecting your property against unwanted household pests.

The Most Respected Name in the Pest Control Industry!

### **NOT TO SCALE**

Hang Tag

Finished Size: 4" x 10.4"





# **NOT TO SCALE**

Hang Tag

Finished Size: 4.25" x 11"





# **NOT TO SCALE**

Hang Tag w/Score and Perf Finished Size: 5" x 16"





# **NOT TO SCALE**

Hang Tag Finished Size: 4.5" x 12"





# **NOT TO SCALE**

### DIELINE 70 Hang Tag w/Perfs Finished Size: 4.5" x 14"





# **NOT TO SCALE**

**DIELINE 71** 

Hang Tag

Finished Size: 3.5" x 9.25"





# **NOT TO SCALE**

Hang Tag Finished Size: 3.25" x 8"





# **NOT TO SCALE**

Hang Tag

Finished Size: 3.5" x 7"





# **NOT TO SCALE**

**DIELINE 74** 

Circle

Finished Size: 2.5" diameter



# **NOT TO SCALE**

**DIELINE 75** 

Circle

Finished Size: 4" diameter





# **NOT TO SCALE**

0val

Finished Size: 5.0625" x 3.0625"



# **NOT TO SCALE**

0val

Finished Size: 3" x 2" oval



# **NOT TO SCALE**

**DIELINE 78** 

Pocket Folder w/BC Slits Horizontal Pocket Finished Size: 9.5" x 12"



# **NOT TO SCALE**

### DIELINE 79 Small Pocket Folder Finished Size: 4.5" x 8"





# **NOT TO SCALE**

**DIELINE 80** 

Pocket Folder w/ 8.5" Pocket Finished Size: 9" x 12"



# **NOT TO SCALE**

Magazine Cover,