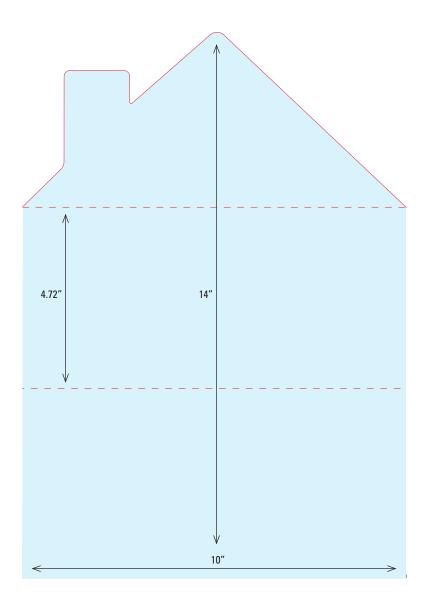

# **NOT TO SCALE**

Mailer

Finished Size: 10" x 4.72"

Note: can remove scores for flat

house-shaped piece Finished Size: 10" x 14"