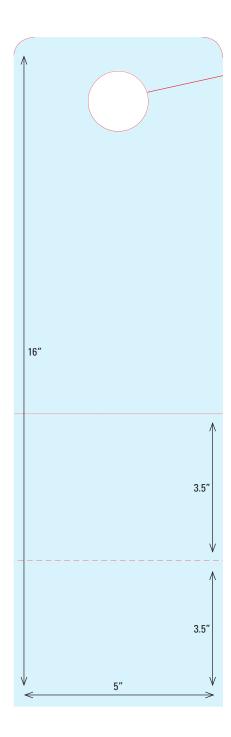

Size: 5" x 5"





# **NOT TO SCALE**

CD Ecosleeve Assembled Size: 5" x 5"



### 803.796.4000 • 800.948.1074 • Fax 803.796.4527

11

### **NOT TO SCALE**

CD Cover Assembled Size: 5" x 5"





# **NOT TO SCALE**

Hang Tag w/ BC Slits and 2 Scores for Folding Finished Size: 3.75" x 13.5"





### **NOT TO SCALE**

Hang Tag w/ BC Slits and Perf for Removal Finished Size: 4" x 10.5"





# Congratulations on the Purchase of Your New Home!

We would consider it a privilege to continue protecting your property against unwanted household pests.

The Most Respected Name in the Pest Control Industry!

### **NOT TO SCALE**

Hang Tag

Finished Size: 4" x 10.4"





# **NOT TO SCALE**

Hang Tag

Finished Size: 4.25" x 11"





# **NOT TO SCALE**

Hang Tag w/Score and Perf Finished Size: 5" x 16"





# **NOT TO SCALE**

Hang Tag Finished Size: 4.5" x 12"





# **NOT TO SCALE**

### DIELINE 70 Hang Tag w/Perfs Finished Size: 4.5" x 14"





# **NOT TO SCALE**

**DIELINE 71** 

Hang Tag

Finished Size: 3.5" x 9.25"





# **NOT TO SCALE**

Hang Tag Finished Size: 3.25" x 8"





# **NOT TO SCALE**

Hang Tag

Finished Size: 3.5" x 7"





# **NOT TO SCALE**

**DIELINE 74** 

Circle

Finished Size: 2.5" diameter



# **NOT TO SCALE**

**DIELINE 75** 

Circle

Finished Size: 4" diameter





# **NOT TO SCALE**

0val

Finished Size: 5.0625" x 3.0625"



# **NOT TO SCALE**

0val

Finished Size: 3" x 2" oval



# **NOT TO SCALE**

**DIELINE 78** 

Pocket Folder w/BC Slits Horizontal Pocket Finished Size: 9.5" x 12"



# **NOT TO SCALE**

### DIELINE 79 Small Pocket Folder Finished Size: 4