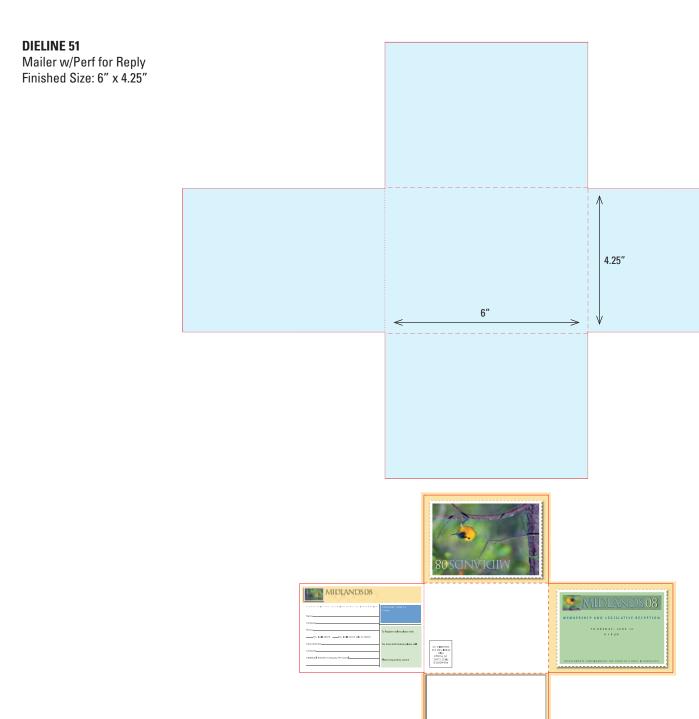

# **DIELINE 52** Mailer w/Perf for Reply Finished Size: 6.125" x 4.3125" 4.3125" 3.2645" 6.125"