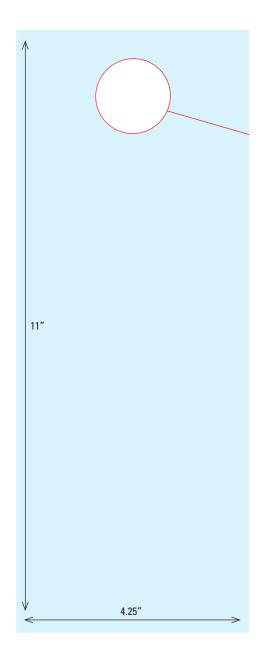

Assembled Size: 3.1" x 4.377"





# **NOT TO SCALE**

CD Sleeve

Assembled Size: 5" x 5"





# **NOT TO SCALE**

CD Ecosleeve Assembled Size: 5" x 5"



### 803.796.4000 • 800.948.1074 • Fax 803.796.4527

11

### **NOT TO SCALE**

CD Cover Assembled Size: 5" x 5"





# **NOT TO SCALE**

Hang Tag w/ BC Slits and 2 Scores for Folding Finished Size: 3.75" x 13.5"





### **NOT TO SCALE**

Hang Tag w/ BC Slits and Perf for Removal Finished Size: 4" x 10.5"





# Congratulations on the Purchase of Your New Home!

We would consider it a privilege to continue protecting your property against unwanted household pests.

The Most Respected Name in the Pest Control Industry!

### **NOT TO SCALE**

Hang Tag

Finished Size: 4" x 10.4"





# **NOT TO SCALE**

Hang Tag

Finished Size: 4.25" x 11"





# **NOT TO SCALE**

Hang Tag w/Score and Perf Finished Size: 5" x 16"





# **NOT TO SCALE**

Hang Tag Finished Size: 4.5" x 12"





# **NOT TO SCALE**

### DIELINE 70 Hang Tag w/Perfs Finished Size: 4.5" x 14"





# **NOT TO SCALE**

**DIELINE 71** 

Hang Tag

Finished Size: 3.5" x 9.25"





# **NOT TO SCALE**

Hang Tag Finished Size: 3.25" x 8"





# **NOT TO SCALE**

Hang Tag

Finished Size: 3.5" x 7"





# **NOT TO SCALE**

**DIELINE 74** 

Circle

Finished Size: 2.5" diameter



# **NOT TO SCALE**

**DIELINE 75** 

Circle

Finished Size: 4" diameter





# **NOT TO SCALE**

0val

Finished Size: 5.0625" x 3.0625"



# **NOT TO SCALE**

0val

Finished Size: 3" x 2" oval



# **NOT TO SCALE**

**DIELINE 78** 

Pocket Folder w/BC Slits Horizontal Pocket Finished Size: 9.5" x 12"