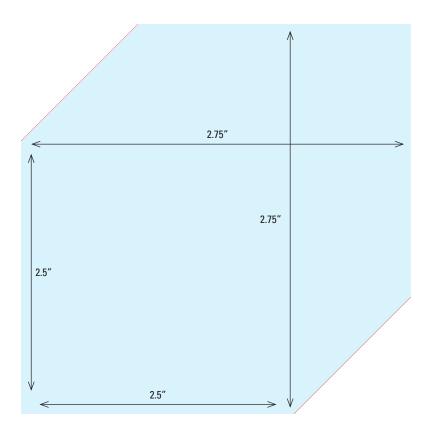

# **NOT TO SCALE**

**DIELINE 48** 

Studio Cards - Diagonal Cut Finished Size: 2.75" x 2.75"